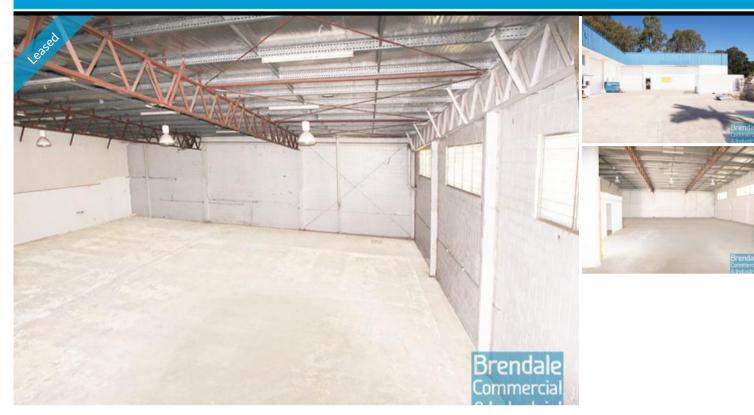

## **LAWNTON** 382M2 INDUSTRIAL UNIT

- 382m2 total space
- Air conditioned office
- Small office area
- Private amenities
- Private kitchenette
- Semi-trailer access
- Roller door access
- Ample onsite parking
- 3 phase power
- High bay lighting
- Strategic Northside location
- Moreton Bay Regional council is the second fastest growing area in Australia