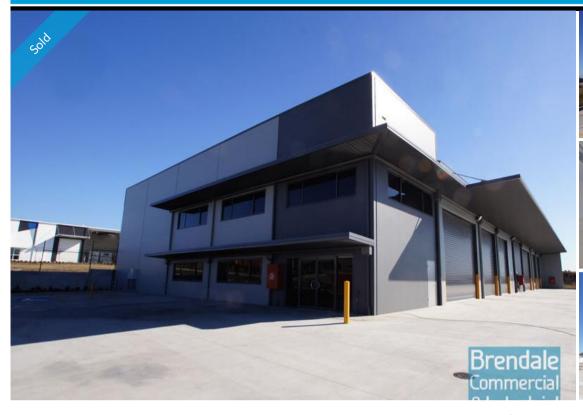

## 1500M2 NEW FREESTANDING BUILDING **EXCLUSIVE AGENCY**

- 1500m2 freestanding building
- Tilt panel construction
- 200m2 office area
- 1300m2 warehouse space
- Fitout can be configured to suit
- Clean open plan office area
- Private kitchenette
- Lunch room area
- Private amenities (including shower)
- Separate male & female toilets
- Separate warehouse & office amenities
- Exterior hardstand/containers
- Fully fenced site
- Semi-trailer access
- Located in the Heart of Brendale
- 6 roller doors
- 20 car parking spaces
- General Industry zoning (GI)
- Electric roller door
- Good internal racking height
- High bay lighting
- Natural light in warehouse
- 20 radial kilometers to Brisbane CBD
- Strategic Northside location
- Good access to Airport Precinct, Sunshine Coast & Gold Coast via Bruce Hwy & Gateway Motorway
- Currently under construction this freestanding building is available for Sale or Lease.

#### **SOLD** Floor Area Suburb **Brendale** Address 32 French Avenue Property ID 646