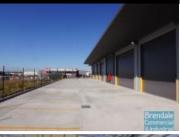

## 1500M2 NEW FREESTANDING BUILDING **EXCLUSIVE AGENCY**

- 1500m2 freestanding building
- Tilt panel construction
- 200m2 office area
- 1300m2 warehouse space
- Fitout can be configured to suit
- Clean open plan office area
- Private kitchenette
- Lunch room area
- Private amenities (including shower)
- Separate male & female toilets
- Separate warehouse & office amenities
- Exterior hardstand/containers
- Fully fenced site
- Semi-trailer access
- Located in the Heart of Brendale
- 6 roller doors
- 20 car parking spaces
- General Industry zoning (GI)
- Electric roller door
- Good internal racking height
- High bay lighting
- Natural light in warehouse
- 20 radial kilometers to Brisbane CBD
- Strategic Northside location
- Good access to Airport Precinct, Sunshine Coast & Gold Coast via Bruce Hwy & Gateway Motorway
- Currently under construction this freestanding building is available for Sale or Lease.