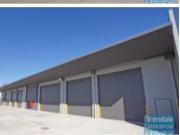

## 1500M2 NEW FREESTANDING BUILDING **EXCLUSIVE AGENCY**

- 1500m2 freestanding building
- Tilt panel construction
- 200m2 office area
- 1300m2 warehouse space
- Fitout can be configured to suit
- Clean open plan office area
- Private kitchenette
- Lunch room area
- Private amenities (including shower)
- Separate male & female toilets
- Separate warehouse & office amenities
- Exterior hardstand/containers
- Fully fenced site
- Semi-trailer access
- Located in the Heart of Brendale
- 6 roller doors
- 20 car parking spaces
- General Industry zoning (GI)
- Electric roller door
- Good internal racking height
- High bay lighting
- Natural light in warehouse
- 20 radial kilometers to Brisbane CBD
- Strategic Northside location
- Good access to Airport Precinct, Sunshine Coast & Gold Coast via Bruce Hwy & Gateway Motorway
- Currently under construction this freestanding building is available for Sale or Lease.