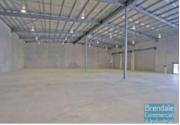

## 1500M2 NEW FREESTANDING BUILDING **EXCLUSIVE AGENCY**

- 1500m2 freestanding building
- Tilt panel construction
- 200m2 office area
- 1300m2 warehouse space
- Fitout can be configured to suit
- Clean open plan office area
- Private kitchenette
- Lunch room area
- Private amenities (including shower)
- Separate male & female toilets
- Separate warehouse & office amenities
- Exterior hardstand/containers
- Fully fenced site
- Semi-trailer access
- Located in the Heart of Brendale
- 6 roller doors
- 20 car parking spaces
- General Industry zoning (GI)
- Electric roller door
- Good internal racking height
- High bay lighting
- Natural light in warehouse
- 20 radial kilometers to Brisbane CBD
- Strategic Northside location
- Good access to Airport Precinct, Sunshine Coast & Gold Coast via Bruce Hwy & Gateway Motorway
- Currently under construction this freestanding building is available for Sale or Lease.