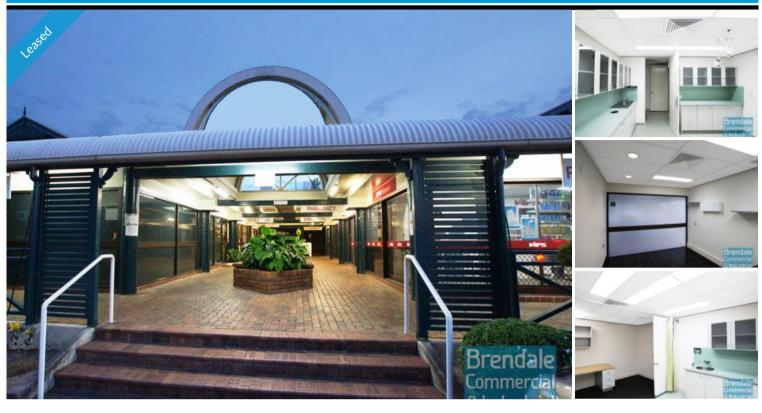

## ALBANY CREEK 126M2 MEDICAL SUITE/ OFFICE

- 126m2 total space
- Located in established medical-centric complex
- Air conditioned office
- Well maintained existing medical fitout included
- Waiting area, reception, examination rooms & theatre room
- Examination & theatre rooms include sinks & medical joinery
- Suspended ceiling & lighting included
- Floor coverings included (coved vinyl skirtings in exam rooms)
- Private kitchenette
- Good/ maximum exposure to busy road
- Access from main road
- Dual driveway access
- Ample onsite parking
- Shop front access
- Ideal tenancy for office, medical or retail
- Join onsite dentist, pharmacy, medical specialists  $\&\,$  child-care
- Strategic Northside location