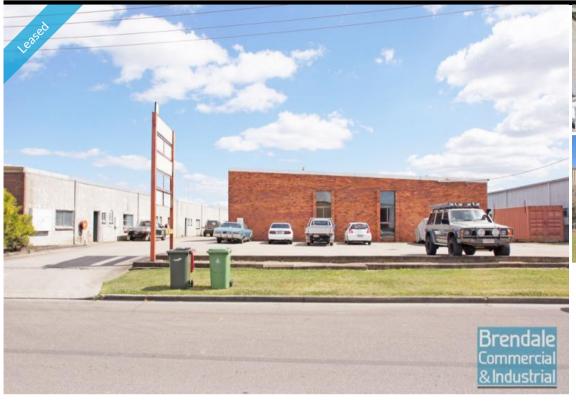

# **BRENDALE**

Unit 2/3 Belconnen Crescent

# 184M2 CLASSIC INDUSTRIAL UNIT EXCLUSIVE AGENCY

- 184m2 total space
- Classic industrial or storage unit
- 14m2 office area
- 170m2 warehouse space
- Small office area
- Private amenities
- Located in the Heart of Brendale
- Roller door access
- 2 car parking spaces
- 3 phase power
- 20 radial kilometers to Brisbane CBD
- Strategic Northside location
- Good access to Airport Precinct, Sunshine Coast & Gold Coast via Bruce Hwy & Gateway Motorway