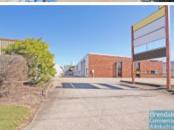

# 184M2 CLASSIC INDUSTRIAL UNIT EXCLUSIVE AGENCY

- 184m2 total space
- Classic industrial or storage unit
- 14m2 office area
- 170m2 warehouse space
- Small office area
- Private amenities
- Located in the Heart of Brendale
- Roller door access
- 2 car parking spaces
- 3 phase power
- 20 radial kilometers to Brisbane CBD
- Strategic Northside location
- Good access to Airport Precinct, Sunshine Coast & Gold Coast via Bruce Hwy & Gateway Motorway