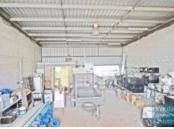

# 184M2 CLASSIC INDUSTRIAL UNIT EXCLUSIVE AGENCY

- 184m2 total space
- Classic industrial or storage unit
- 14m2 office area
- 170m2 warehouse space
- Small office area
- Private amenities
- Located in the Heart of Brendale
- Roller door access
- 2 car parking spaces
- 3 phase power
- 20 radial kilometers to Brisbane CBD
- Strategic Northside location
- Good access to Airport Precinct, Sunshine Coast & Gold Coast via Bruce Hwy & Gateway Motorway