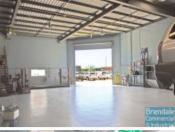

#### 497M2 INDUSTRIAL UNIT WITH OFFICE

- 497m2 total space
- Tilt panel construction
- Office fitout included
- Well maintained
- 70m2 first floor space
- Air conditioned office
- 3 offices
- Kitchen/ Lunch room
- Reception area
- Private amenities
- Access from main road
- Roller door access
- 7 car parking spaces
- 3 phase power
- Mezzanine storage - Electric roller door
- General industry zoning
- Allocated parking
- Natural light in warehouse
- High bay lighting
- Good internal racking height
- Workshop equipment available (additional cost, if required)
- Located in the heart of Brendale near business services
- 20 radial kilometres to Brisbane CBD
- Strategic Northside location
- Good access to Airport Precinct, Sunshine Coast & Gold Coast via Bruce Hwy & Gateway Motorway