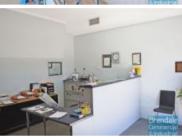

#### 497M2 INDUSTRIAL UNIT WITH OFFICE

- 497m2 total space
- Tilt panel construction
- Office fitout included
- Well maintained
- 70m2 first floor space
- Air conditioned office
- 3 offices
- Kitchen/ Lunch room
- Reception area
- Private amenities
- Access from main road
- Roller door access
- 7 car parking spaces
- 3 phase power
- Mezzanine storage - Electric roller door
- General industry zoning
- Allocated parking
- Natural light in warehouse
- High bay lighting
- Good internal racking height
- Workshop equipment available (additional cost, if required)
- Located in the heart of Brendale near business services
- 20 radial kilometres to Brisbane CBD
- Strategic Northside location
- Good access to Airport Precinct, Sunshine Coast & Gold Coast via Bruce Hwy & Gateway Motorway