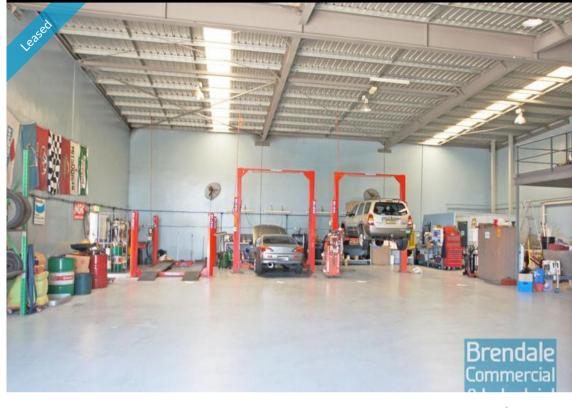

#### 497M2 INDUSTRIAL UNIT WITH OFFICE

- 497m2 total space
- Tilt panel construction
- Office fitout included
- Well maintained
- 70m2 first floor space
- Air conditioned office
- 3 offices
- Kitchen/ Lunch room
- Reception area
- Private amenities
- Access from main road
- Roller door access
- 7 car parking spaces
- 3 phase power
- Mezzanine storage - Electric roller door
- General industry zoning
- Allocated parking
- Natural light in warehouse
- High bay lighting
- Good internal racking height
- Workshop equipment available (additional cost, if required)
- Located in the heart of Brendale near business services
- 20 radial kilometres to Brisbane CBD
- Strategic Northside location
- Good access to Airport Precinct, Sunshine Coast & Gold Coast via Bruce Hwy & Gateway Motorway