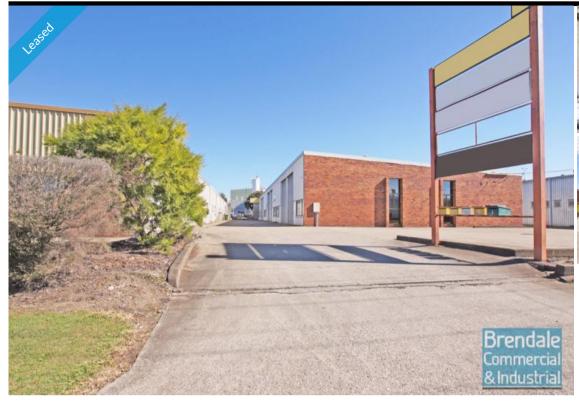

# **BRENDALE**

Unit 3/3 Belconnen Crescent

# 184M2 CLASSIC INDUSTRIAL UNIT EXCLUSIVE AGENCY

- 184m2 total space
- Classic industrial or storage unit
- 14m2 office area
- 170m2 warehouse space
- Small office area
- Private amenities
- Located in the Heart of Brendale
- Roller door access
- 2 car parking spaces
- 3 phase power
- 20 radial kilometers to Brisbane CBD
- Strategic Northside location
- Good access to Airport Precinct, Sunshine Coast & Gold Coast via Bruce Hwy & Gateway Motorway

## **LEASED**

Floor Area 0
Suburb Brendale
Address Unit 3/3 Belconnen Crescent
Property ID 629