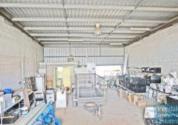

# 184M2 CLASSIC INDUSTRIAL UNIT EXCLUSIVE AGENCY

- 184m2 total space
- Classic industrial or storage unit
- 14m2 office area
- 170m2 warehouse space
- Small office area
- Private amenities
- Located in the Heart of Brendale
- Roller door access
- 2 car parking spaces
- 3 phase power
- 20 radial kilometers to Brisbane CBD
- Strategic Northside location
- Good access to Airport Precinct, Sunshine Coast & Gold Coast via Bruce Hwy & Gateway Motorway