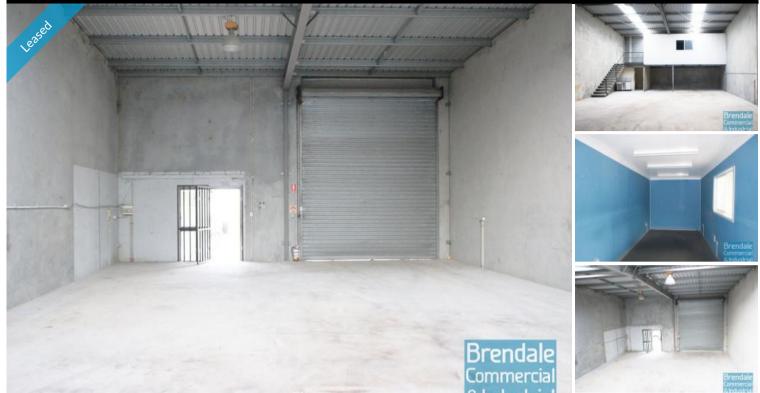

## BRENDALE 2/16 Kenworth Place 180M2 TILT PANEL UNIT WITH OFFICE EXCLUSIVE AGENCY

- 180m2 total space
- Tilt panel construction
- Small office area included
- Office overlooks warehouse
- Private amenities
- Natural light in warehouse
- Fully fenced site
- Roller door access
- 2 car parking spaces
- General Industry zoning (GI)
- 20 radial kilometers to Brisbane CBD
- Strategic Northside location
- Good access to Airport Precinct, Sunshine Coast & Gold Coast via Bruce Hwy & Gateway Motorway