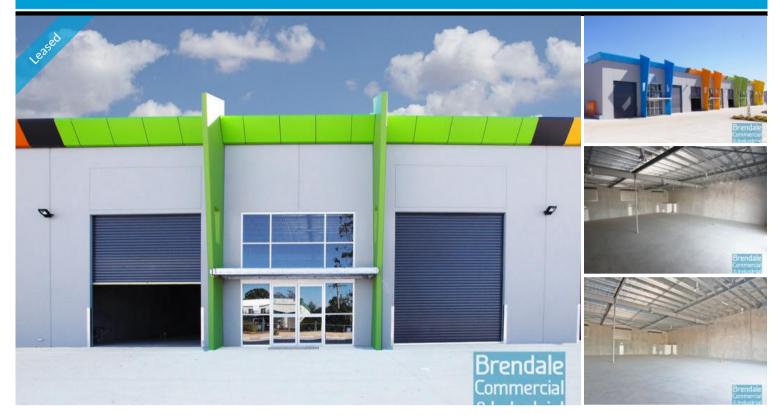

## 500M2 BRAND NEW TILT PANEL UNIT **EXCLUSIVE AGENCY**

- 500m2 total space
- Tilt panel construction
- Brand New Unit!
- Newly constructed complex
- Private Kitchenette
- Private Amenities
- 2 roller door access
- Exterior hardstand/containers, if required
- Semi-trailer access
- 5 car parking spaces
- 3 phase power
- General industry zoning
- Allocated parking
- Shop front entry (for reception if required)
- Good internal racking height
- High bay lighting
- Natural light in warehouse
- 20 radial kilometers to Brisbane CBD
- Easy access to Airport Precinct, Sunshine Coast & Gold Coast via Bruce Highway & Gateway Motorway
- Moreton Bay Regional council is the second fastest growing area in Australia
- Strategic Northside location

#### **LEASED** Floor Area Suburb Lawnton Address Unit 9/79 Paisley Drive Property ID 618