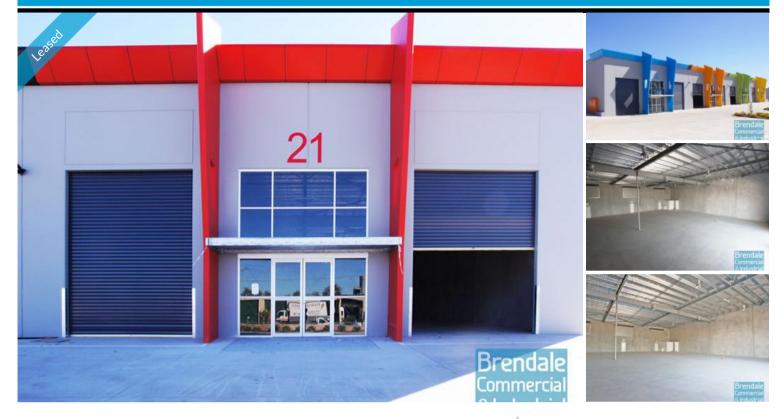

# 500M2 BRAND NEW TILT PANEL UNIT **EXCLUSIVE AGENCY**

- 500m2 total space
- Tilt panel construction
- Brand New Unit!
- Newly constructed complex
- Private Kitchenette
- Private Amenities
- 2 roller door access
- Exterior hardstand/containers, if required
- Semi-trailer access
- 5 car parking spaces
- 3 phase power
- General industry zoning
- Allocated parking
- Shop front entry (for reception if required)
- Good internal racking height
- High bay lighting
- Natural light in warehouse
- 20 radial kilometers to Brisbane CBD
- Easy access to Airport Precinct, Sunshine Coast & Gold Coast via Bruce Highway & Gateway Motorway
- Moreton Bay Regional council is the second fastest growing area in Australia
- Strategic Northside location