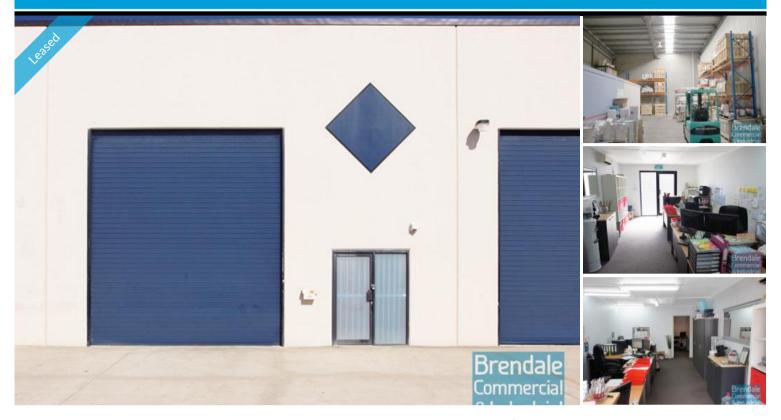

#### 170M2 TILT INDUSTRIAL/ WAREHOUSE UNIT

- 170m2 total space
- Tilt panel construction
- Well maintained
- Modern complex
- Small office area
- Dual driveway access
- Centrally located
- Located near shops & business services
- Located in busy complex
- Located in the Heart of Brendale
- Access from main road
- Ample onsite parking
- Container height roller door
- General industry zoning
- 20 radial kilometers to Brisbane CBD
- Strategic Northside location
- Good access to Airport Precinct, Sunshine Coast & Gold Coast via Bruce Hwy & Gateway Motorway