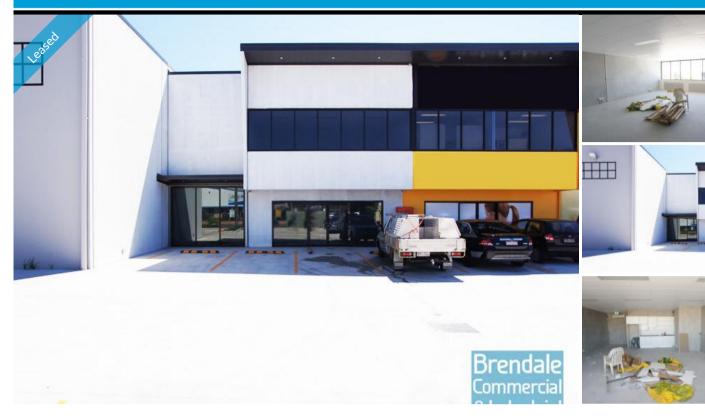

## 298M2 TRADE RETAIL WITH EXPOSURE **EXCLUSIVE AGENCY**

- 298m2 total space
- Maximum exposure to busy intersection
- Ideal trade retail store
- Ideal for owner occupier
- Tilt panel construction
- Warehouse, showroom & office areas
- Newly constructed complex
- Shop front access
- 90m2 office area
- Private kitchenette
- Private amenities
- Main road frontage
- Dual driveway access
- Excellent Corner Site!
- Access from busy main road - Located in the heart of Brendale
- Located on the corner of Leitchs road & Kremzow road
- Located near shops & business services
- Roller door access
- Ample onsite parking
- 3 phase power
- Container height roller door
- Electric roller door
- Easy parking in complex
- Signage to main road
- Good internal racking height
- High bay lighting
- 20 radial kilometers to Brisbane CBD
- Strategic Northside location
- Good access to Airport Precinct, Sunshine Coast & Gold Coast via Bruce Hwy & Gateway Motorway