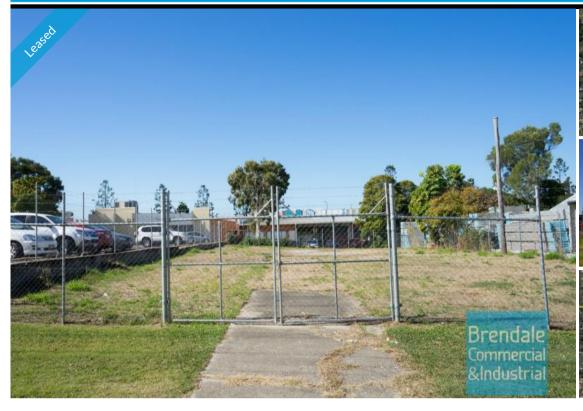

## **STRATHPINE**

1,000M2 HARDSTAND NEAR GYMPIE ROAD EXCLUSIVE AGENCY

- 1,000m2 total site area
- Hardstand area
- Easy access to Gympie Road
- Fully fenced site
- Ample onsite parking
- Centrally located
- Strategic Northside location
- Moreton Bay Regional council is the second fastest growing area in Australia