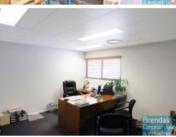

#### 580M2 TILT PANEL WAREHOUSE WITH OFFICE

- 580m2 warehouse with office
- Tilt panel construction
- 60m2 office area
- 488m2 warehouse space
- Good internal racking height
- Container set down area
- Fully fenced rear yard area
- 50m2 mezzanine space
- Office fitout included
- 16m2 Boardroom area
- Reception area
- 16m2 Managers office
- ADSL 2+ data cabling
- Floor coverings included
- Private kitchenette
- Private amenities
- Dual driveway access
- Exterior hardstand/containers
- Semi-trailer access
- Located in the Heart of Brendale
- 3 roller doors
- 14 car parking spaces
- Allocated parking
- 20 radial kilometers to Brisbane CBD
- Strategic Northside location
- $\hbox{-} Good\ access to\ Airport\ Precinct, Sunshine\ Coast\ \&\ Gold\ Coast\ via\ Bruce\ Hwy\ \&\ Gateway\ Motorway$