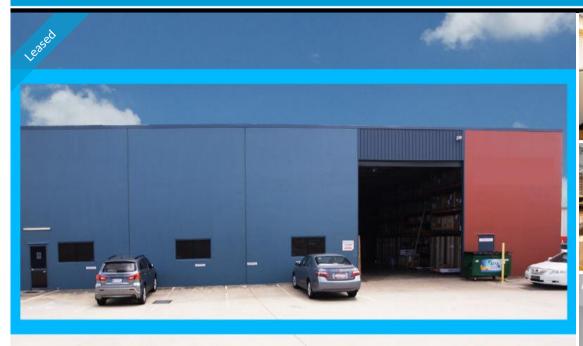

#### 580M2 TILT PANEL WAREHOUSE WITH OFFICE

- 580m2 warehouse with office
- Tilt panel construction
- 60m2 office area
- 488m2 warehouse space
- Good internal racking height
- Container set down area
- Fully fenced rear yard area
- 50m2 mezzanine space
- Office fitout included
- 16m2 Boardroom area
- Reception area
- 16m2 Managers office
- ADSL 2+ data cabling
- Floor coverings included
- Private kitchenette
- Private amenities
- Dual driveway access
- Exterior hardstand/containers
- Semi-trailer access
- Located in the Heart of Brendale
- 3 roller doors
- 14 car parking spaces
- Allocated parking
- 20 radial kilometers to Brisbane CBD
- Strategic Northside location
- $\hbox{-} Good\ access to\ Airport\ Precinct, Sunshine\ Coast\ \&\ Gold\ Coast\ via\ Bruce\ Hwy\ \&\ Gateway\ Motorway$