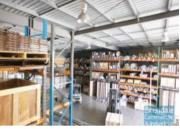

#### 580M2 TILT PANEL WAREHOUSE WITH OFFICE

- 580m2 warehouse with office
- Tilt panel construction
- 60m2 office area
- 488m2 warehouse space
- Good internal racking height
- Container set down area
- Fully fenced rear yard area
- 50m2 mezzanine space
- Office fitout included
- 16m2 Boardroom area
- Reception area
- 16m2 Managers office
- ADSL 2+ data cabling
- Floor coverings included
- Private kitchenette
- Private amenities
- Dual driveway access
- Exterior hardstand/containers
- Semi-trailer access
- Located in the Heart of Brendale
- 3 roller doors
- 14 car parking spaces
- Allocated parking
- 20 radial kilometers to Brisbane CBD
- Strategic Northside location
- $\hbox{-} Good\ access to\ Airport\ Precinct, Sunshine\ Coast\ \&\ Gold\ Coast\ via\ Bruce\ Hwy\ \&\ Gateway\ Motorway$