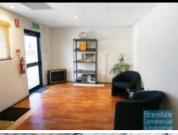

#### 580M2 TILT PANEL WAREHOUSE WITH OFFICE

- 580m2 warehouse with office
- Tilt panel construction
- 60m2 office area
- 488m2 warehouse space
- Good internal racking height
- Container set down area
- Fully fenced rear yard area
- 50m2 mezzanine space
- Office fitout included
- 16m2 Boardroom area
- Reception area
- 16m2 Managers office
- ADSL 2+ data cabling
- Floor coverings included
- Private kitchenette
- Private amenities
- Dual driveway access
- Exterior hardstand/containers
- Semi-trailer access
- Located in the Heart of Brendale
- 3 roller doors
- 14 car parking spaces
- Allocated parking
- 20 radial kilometers to Brisbane CBD
- Strategic Northside location
- $\hbox{-} Good\ access to\ Airport\ Precinct, Sunshine\ Coast\ \&\ Gold\ Coast\ via\ Bruce\ Hwy\ \&\ Gateway\ Motorway$