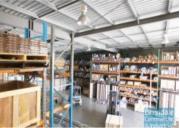

#### 580M2 TILT PANEL WAREHOUSE WITH OFFICE

- 580m2 warehouse with office
- Tilt panel construction
- 60m2 office area
- 488m2 warehouse space
- Good internal racking height
- Container set down area
- Fully fenced rear yard area
- 50m2 mezzanine space
- Office fitout included
- 16m2 boardroom area
- Reception area
- 16m2 managers office
- ADSL 2+ data cabling
- Floor coverings included
- Private kitchenette
- Private amenities
- Dual driveway access
- Exterior hardstand/containers
- Semi-trailer access
- Located in the Heart of Brendale
- 3 roller doors
- 14 car parking spaces
- Allocated parking
- 20 radial kilometers to Brisbane CBD
- Strategic Northside location
- $\hbox{-} Good\ access to\ Airport\ Precinct, Sunshine\ Coast\ \&\ Gold\ Coast\ via\ Bruce\ Hwy\ \&\ Gateway\ Motorway$