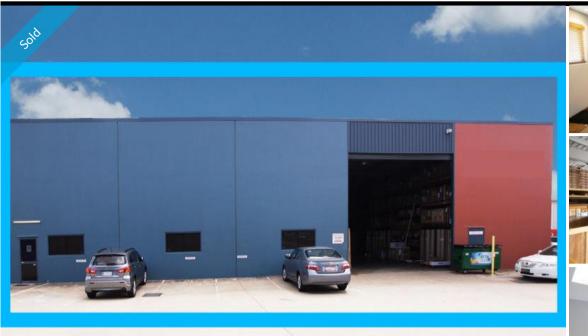

#### 580M2 TILT PANEL WAREHOUSE WITH OFFICE

- 580m2 warehouse with office
- Tilt panel construction
- 60m2 office area
- 488m2 warehouse space
- Good internal racking height
- Container set down area
- Fully fenced rear yard area
- 50m2 mezzanine space
- Office fitout included
- 16m2 boardroom area
- Reception area
- 16m2 managers office
- ADSL 2+ data cabling
- Floor coverings included
- Private kitchenette
- Private amenities
- Dual driveway access
- Exterior hardstand/containers
- Semi-trailer access
- Located in the Heart of Brendale
- 3 roller doors
- 14 car parking spaces
- Allocated parking
- 20 radial kilometers to Brisbane CBD
- Strategic Northside location
- $\hbox{-} Good\ access to\ Airport\ Precinct, Sunshine\ Coast\ \&\ Gold\ Coast\ via\ Bruce\ Hwy\ \&\ Gateway\ Motorway$