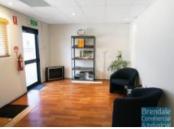

#### 580M2 TILT PANEL WAREHOUSE WITH OFFICE

- 580m2 warehouse with office
- Tilt panel construction
- 60m2 office area
- 488m2 warehouse space
- Good internal racking height
- Container set down area
- Fully fenced rear yard area
- 50m2 mezzanine space
- Office fitout included
- 16m2 boardroom area
- Reception area
- 16m2 managers office
- ADSL 2+ data cabling
- Floor coverings included
- Private kitchenette
- Private amenities
- Dual driveway access
- Exterior hardstand/containers
- Semi-trailer access
- Located in the Heart of Brendale
- 3 roller doors
- 14 car parking spaces
- Allocated parking
- 20 radial kilometers to Brisbane CBD
- Strategic Northside location
- $\hbox{-} Good\ access to\ Airport\ Precinct, Sunshine\ Coast\ \&\ Gold\ Coast\ via\ Bruce\ Hwy\ \&\ Gateway\ Motorway$