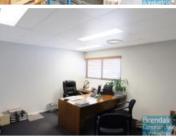

#### 580M2 TILT PANEL WAREHOUSE WITH OFFICE

- 580m2 warehouse with office
- Tilt panel construction
- 60m2 office area
- 488m2 warehouse space
- Good internal racking height
- Container set down area
- Fully fenced rear yard area
- 50m2 mezzanine space
- Office fitout included
- 16m2 boardroom area
- Reception area
- 16m2 managers office
- ADSL 2+ data cabling
- Floor coverings included
- Private kitchenette
- Private amenities
- Dual driveway access
- Exterior hardstand/containers
- Semi-trailer access
- Located in the Heart of Brendale
- 3 roller doors
- 14 car parking spaces
- Allocated parking
- 20 radial kilometers to Brisbane CBD
- Strategic Northside location
- $\hbox{-} Good\ access to\ Airport\ Precinct, Sunshine\ Coast\ \&\ Gold\ Coast\ via\ Bruce\ Hwy\ \&\ Gateway\ Motorway$