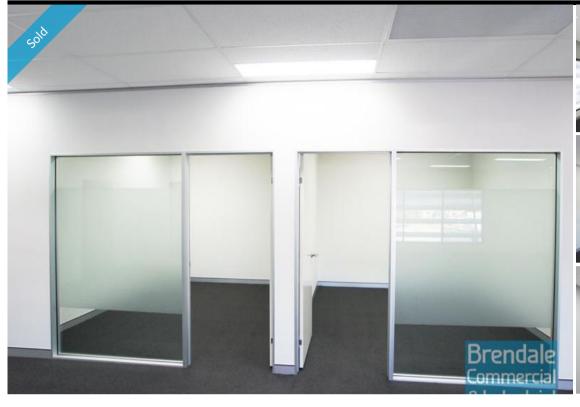

# 239M2 OFFICE SUITE **EXCLUSIVE AGENCY**

- 239m2 office suite
- First floor Office
- Tilt panel construction
- Well maintained
- Modern complex
- Office fitout included
- Clean open plan office area
- Suspended ceiling
- Floor coverings included
- Blinds included
- Large windows
- Private kitchenette
- Modern amenities
- Access from main road
- 5 car parking spaces
- Allocated parking
- Airconditioned
- 200m to Strathpine train station
- 20 radial kilometers to Brisbane CBD
- Strategic Northside location
- Good access to Airport Precinct, Sunshine Coast & Gold Coast via Bruce Hwy & Gateway Motorway