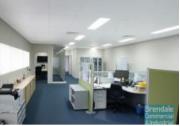

## 208M2 OFFICE SUITE WITH FITOUT **EXCLUSIVE AGENCY**

- 208m2 office suite
- Modern complex
- First Floor Office
- Managers offices
- Boardroom area
- Clean open plan office area
- Office fitout included
- Floor coverings included
- Data cabling included
- Lunch room area
- Seperate male & female toilets
- Good/maximum exposure
- Existing office furniture available for sale if required
- Main road frontage
- Located near shops & business services
- Walking distance to Railway Station
- Located in the Heart of Brendale
- Good signage opportunities
- 4 allocated carparks
- 20 radial kilometers to Brisbane CBD
- Strategic Northside location
- Good access to Airport Precinct, Sunshine Coast & Gold Coast via Bruce Hwy & Gateway Motorway