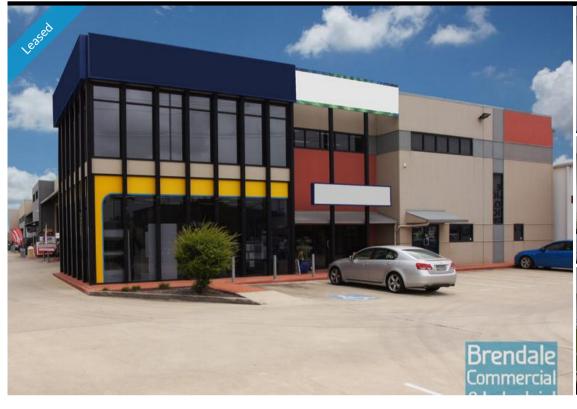

## 208M2 OFFICE SUITE WITH FITOUT **EXCLUSIVE AGENCY**

- 208m2 office suite
- Modern complex
- First Floor Office
- Managers offices
- Boardroom area
- Clean open plan office area
- Office fitout included
- Floor coverings included
- Data cabling included
- Lunch room area
- Seperate male & female toilets
- Good/maximum exposure
- Existing office furniture available for sale if required
- Main road frontage
- Located near shops & business services
- Walking distance to Railway Station
- Located in the Heart of Brendale
- Good signage opportunities
- 4 allocated carparks
- 20 radial kilometers to Brisbane CBD
- Strategic Northside location
- Good access to Airport Precinct, Sunshine Coast & Gold Coast via Bruce Hwy & Gateway Motorway

#### **LEASED** Floor Area Suburb **Brendale** Address 1/19 Kremzow Road 590 Property ID