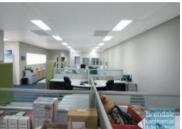

## 208M2 OFFICE SUITE WITH FITOUT **EXCLUSIVE AGENCY**

- 208m2 office suite
- Modern complex
- First Floor Office
- Managers offices
- Boardroom area
- Clean open plan office area
- Office fitout included
- Floor coverings included
- Data cabling included
- Lunch room area
- Seperate male & female toilets
- Good/maximum exposure
- Existing office furniture available for sale if required
- Main road frontage
- Located near shops & business services
- Walking distance to Railway Station
- Located in the Heart of Brendale
- Good signage opportunities
- 4 allocated carparks
- 20 radial kilometers to Brisbane CBD
- Strategic Northside location
- Good access to Airport Precinct, Sunshine Coast & Gold Coast via Bruce Hwy & Gateway Motorway