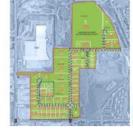

## **BRENDALE**2.473M2 PRIME DEVELOPMENT LAND

- 2,473m2 of development land
- Prime development land in the heart of Brendale
- General industry zoning
- Located near shops & business services
- High site coverage Possible
- Ask us about our Design & Construct options
- Reasonably priced to suit the market
- The largest General Industry zoned industrial park on Brisbane's Northside
- 24kms to the Airport precinct or the Brisbane  $\ensuremath{\mathsf{GPO}}$
- 7minute cycle and 20 minute walk to Strathpine Railway Station
- Serviced by three major arterial roads
- $\hbox{-} 20\, \hbox{radial kilometers to Brisbane CBD}\\$
- Strategic Northside location
- Good access to Airport Precinct, Sunshine Coast & Gold Coast via Bruce Hwy & Gateway Motorway