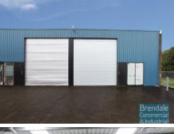

## 160M2 INDUSTRIAL OR STORAGE UNIT **EXCLUSIVE AGENCY**

- 160m2 industrial unit
- Classic industrial or storage space
- Located in the heart of popular Brendale area
- Roller door access
- Private kitchenette
- Private amenities included in tenancy
- Ample power points spaced throughout unit
- 3 phase power
- General Industry zoning
- Ample car parking on site
- 8 minute cycle or 18 minute walk to Strathpine station
- 20 radial kilometres to Brisbane CBD
- Easy access to the freeway via Linkfield road
- Moreton Bay Regional council is the second fastest growing area in Australia
- Strategic Northside location