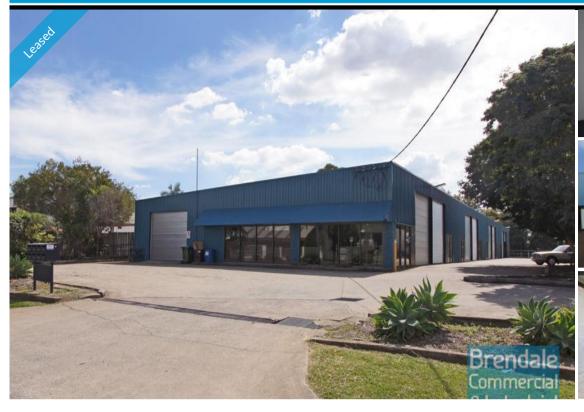

## 160M2 INDUSTRIAL OR STORAGE UNIT **EXCLUSIVE AGENCY**

- 160m2 industrial unit
- Classic industrial or storage space
- Located in the heart of popular Brendale area
- Roller door access
- Private kitchenette
- Private amenities included in tenancy
- Ample power points spaced throughout unit
- 3 phase power
- General Industry zoning
- Ample car parking on site
- 8 minute cycle or 18 minute walk to Strathpine station
- 20 radial kilometres to Brisbane CBD
- Easy access to the freeway via Linkfield road
- Moreton Bay Regional council is the second fastest growing area in Australia
- Strategic Northside location

# **LEASED**

Floor Area Suburb Brendale Address Unit 8/12 Duntroon Street Property ID 584