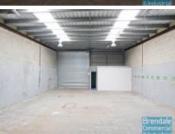

## 160M2 INDUSTRIAL OR STORAGE UNIT **EXCLUSIVE AGENCY**

- 160m2 industrial unit
- Classic industrial or storage space
- Located in the heart of popular Brendale area
- Roller door access
- Private kitchenette
- Private amenities included in tenancy
- Ample power points spaced throughout unit
- 3 phase power
- General Industry zoning
- Ample car parking on site
- 8 minute cycle or 18 minute walk to Strathpine station
- 20 radial kilometres to Brisbane CBD
- Easy access to the freeway via Linkfield road
- Moreton Bay Regional council is the second fastest growing area in Australia
- Strategic Northside location