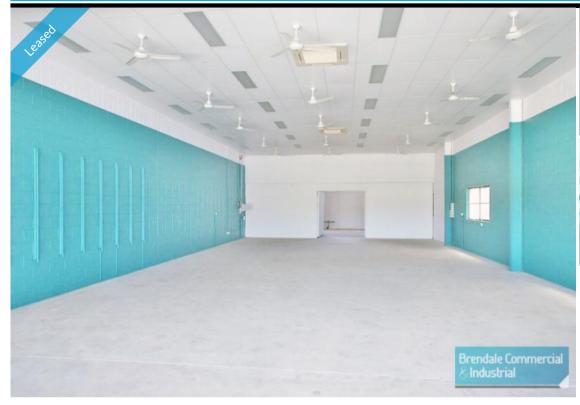

# BRENDALE 296M2 MAIN ROAD RETAIL

- 296m2 retail shop
- Ample onsite parking
- 20 radial kilometers to Brisbane CBD
- Strategic Northside location
- Good access to Airport Precinct, Sunshine Coast & Gold Coast via Bruce Hwy & Gateway Motorway