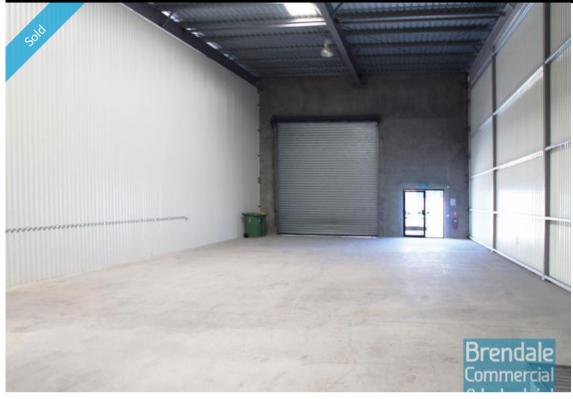

## 165M2 INDUSTRIAL OR STORAGE UNIT EXCLUSIVE AGENCY

- 165m2 total space
- Tilt panel construction
- Modern complex
- Classic industrial or storage unit
- Private amenities
- Access from main road
- 2 car parking spaces
- Container height roller door
- General industry zoning
- 3 phase power
- 20 radial kilometers to Brisbane CBD
- Strategic Northside location
- $\hbox{-} Good\ access\ to\ Airport\ Precinct, Sunshine\ Coast\ \&\ Gold\ Coast\ via\ Bruce\ Hwy\ \&\ Gateway\ Motorway$