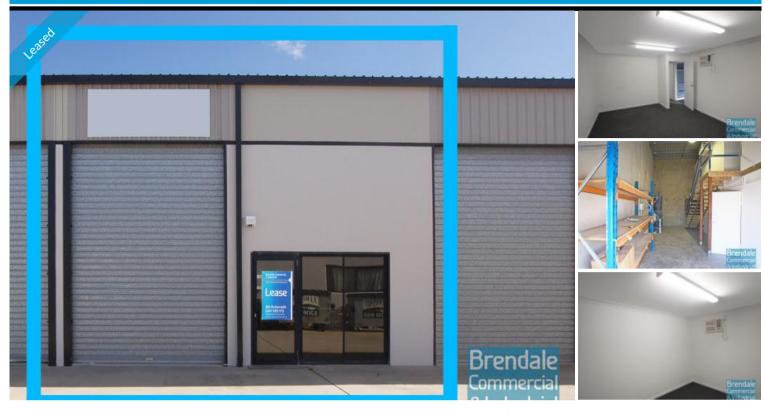

## 80M2 TILT UNIT WITH OFFICE **EXCLUSIVE AGENCY**

- 80m2 total space
- Tilt panel construction
- Air conditioned office
- Floor coverings included
- Dual driveway access
- Roller door access
- Ample onsite parking
- General industry zoning
- Good internal racking height
- High bay lighting
- 20 radial kilometers to Brisbane CBD
- Strategic Northside location
- Good access to Airport Precinct, Sunshine Coast & Gold Coast via Bruce Hwy & Gateway Motorway

# **LEASED**

Brendale 573