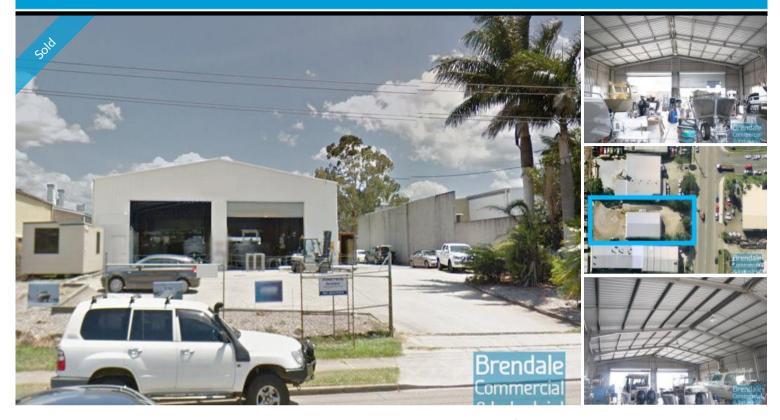

## FREESTANDING WAREHOUSE WITH YARD EXCLUSIVE AGENCY

- 400m2 total space
- Freestanding building
- Good/maximum exposure
- Main road frontage
- Exterior hardstand/containers
- Expansive yard area
- Fully fenced site
- Semi-trailer access
- 4 roller doors
- Ample onsite parking
- Vacant possession March 2016 or keep tenant
- General industry zoning
- Signage to main road
- High bay lighting
- 20 radial kilometers to Brisbane CBD
- Strategic Northside location
- Good access to Airport Precinct, Sunshine Coast & Gold Coast via Bruce Hwy & Gateway Motorway

### SOLD

0 Brendale 568