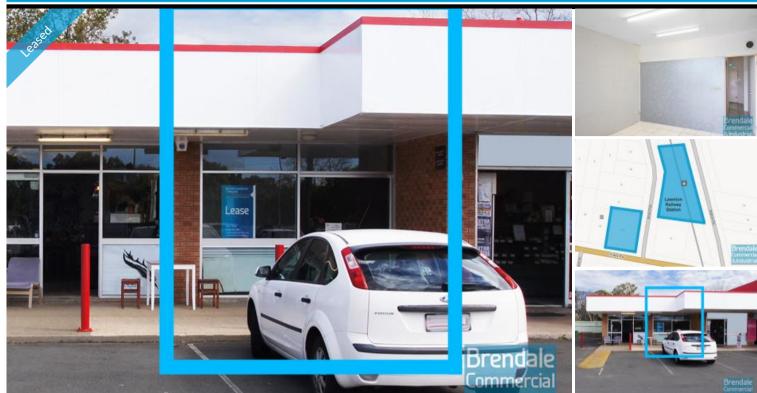

## LAWNTON 42M2 RETAIL, OFFICE OR MEDICAL EXCLUSIVE AGENCY

- 42m2 retail, office or medical in busy complex
- Excellent location across from busy Railway Station
- Well priced to suit the current market
- Large windows
- Air conditioned
- Suspended ceiling
- Managers Office
- Private kitchenette within tenancy
- Ideal for small retail or office
- Shop front access
- Great signage exposure
- Well priced to suit the market
- Access from main road
- Located near shops & business services
- Center is located on an intersection with two street access
- Rental incentives available
- 21 car parking spaces in complex
- Moreton Bay Regional council is the second fastest growing area in Australia
- Strategic Northside location

- Need more space? Alternative sizes are available

For more information or to arrange an inspection please call THE EXCLUSIVE AGENT Bill Mcilwraith of Brendale Commercial & Industrial.

NB: Commercial sales prices are excluding GST. Commercial lease prices are per annum + outgoings + GST. All sizes are approximate.

### **LEASED**

0 Lawnton 565