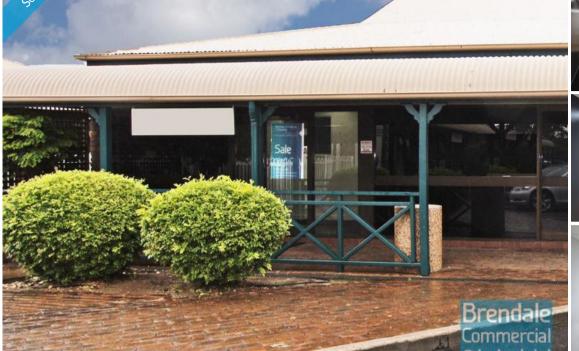

# ALBANY CREEK 66M2 RETAIL SHOP, OFFICE OR MEDICAL EXCLUSIVE AGENCY

- 66m2 retail shop
- Ideal retail shop, office or medical suite
- Freshly painted ready to occupy
- Air conditioned office
- Office fitout included
- Reception area
- 3 offices (all with sinks)
- Suspended ceiling
- $\hbox{-} Floor coverings included \\$
- Private kitchenette
- Lunch room area
- $\hbox{- Private amenities (including showers)}\\$
- Main road frontage
- Dual driveway access
- Located near shops & business services
- Located in busy complex
- $\hbox{-}\,2\,car\,parking\,spaces$
- Shop front access
- Close to Aldi Supermarket & busy hairdresser
- Located near medical services (chemist, doctors surgery & physiotherapist)
- Strategic Northside location
- Previously a beauty clinic