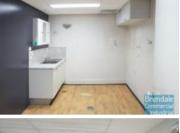

# ALBANY CREEK 66M2 RETAIL SHOP, OFFICE OR MEDICAL EXCLUSIVE AGENCY

- 66m2 retail shop
- Ideal retail shop, office or medical suite
- Freshly painted ready to occupy
- Air conditioned office
- Office fitout included
- Reception area
- 3 offices (all with sinks)
- Suspended ceiling
- $\hbox{-} Floor coverings included \\$
- Private kitchenette
- Lunch room area
- $\hbox{- Private amenities (including showers)}\\$
- Main road frontage
- Dual driveway access
- Located near shops & business services
- Located in busy complex
- $\hbox{-}\,2\,car\,parking\,spaces$
- Shop front access
- Close to Aldi Supermarket & busy hairdresser
- Located near medical services (chemist, doctors surgery & physiotherapist)
- Strategic Northside location
- Previously a beauty clinic