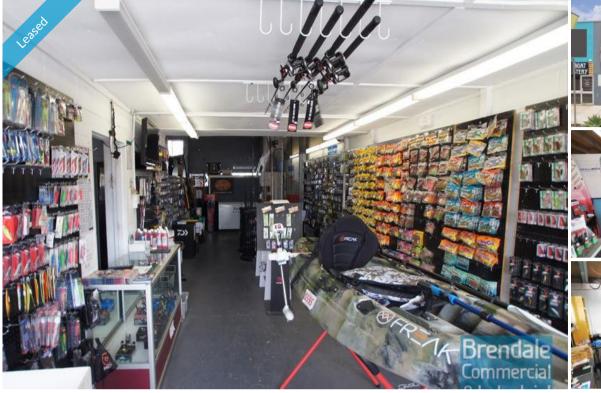

## **LAWNTON** 157M2 TRADE RETAIL OR INDUSTRIAL

- 157m2 total space
- Ideal trade retail or industrial
- 2 roller doors
- Ample onsite parking
- 3 phase power
- Private amenities
- Mezzanine storage
- Container height roller door
- Service industry zoning
- Good signage opportunities
- Strategic Northside location
- Moreton Bay Regional council is the second fastest growing area in Australia