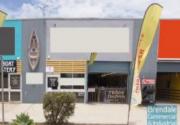

## **LAWNTON** 157M2 TRADE RETAIL OR INDUSTRIAL

- 157m2 total space
- Ideal trade retail or industrial
- 2 roller doors
- Ample onsite parking
- 3 phase power
- Private amenities
- Mezzanine storage
- Container height roller door
- Service industry zoning
- Good signage opportunities
- Strategic Northside location
- Moreton Bay Regional council is the second fastest growing area in Australia