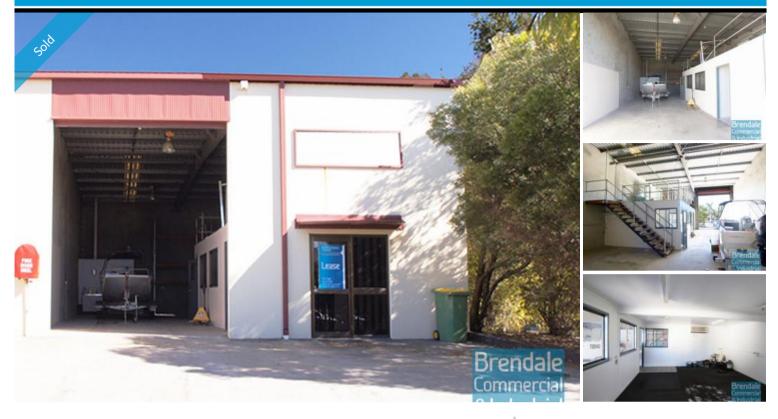

## 163M2 TILT PANEL UNIT WITH OFFICE EXCLUSIVE AGENCY

- 163m2 total space
- Tilt panel construction
- Office fitout included
- Private kitchenette
- Private amenities
- Fully fenced site
- Roller door access
- 4 car parking spaces
- 3 phase power
- Mezzanine storage
- Container height roller door
- General industry zoning
- $\hbox{-} \operatorname{\mathsf{Good}} \operatorname{\mathsf{internal}} \operatorname{\mathsf{racking}} \operatorname{\mathsf{height}}$
- High bay lighting
- Natural light in warehouse
- 20 radial kilometers to Brisbane CBD  $\,$
- Strategic Northside location
- Moreton Bay Regional council is the second fastest growing area in Australia

### SOLD

Brendale 552