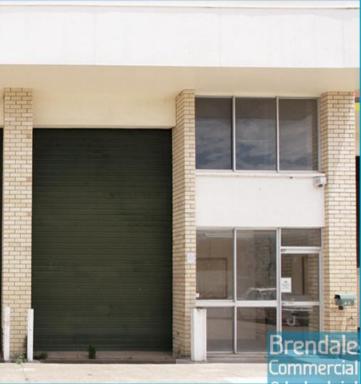

#### 154M2 UNIT - TENANTED OR VACANT **EXCLUSIVE AGENCY**

- 154m2 total space
- Ideal for owner occupier or alternatively as an investment
- General industry zoning
- 2 roller doors (front & rear)
- 3 phase power
- Well priced to suit the market
- Glass display shop front
- Rear goods access
- Good internal racking height
- Natural light in warehouse
- Potential for good ventilation via rollerdoors
- Ample onsite parking
- Strategic Northside location
- Moreton Bay Regional council is the second fastest growing area in Australia