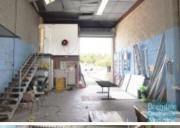

#### 154M2 UNIT - TENANTED OR VACANT **EXCLUSIVE AGENCY**

- 154m2 total space
- Ideal for owner occupier or alternatively as an investment
- General industry zoning
- 2 roller doors (front & rear)
- 3 phase power
- Well priced to suit the market
- Glass display shop front
- Rear goods access
- Good internal racking height
- Natural light in warehouse
- Potential for good ventilation via rollerdoors
- Ample onsite parking
- Strategic Northside location
- Moreton Bay Regional council is the second fastest growing area in Australia