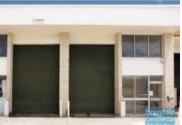

#### 154M2 UNIT - TENANTED OR VACANT **EXCLUSIVE AGENCY**

- 154m2 total space
- Ideal for owner occupier or alternatively as an investment
- General industry zoning
- 2 roller doors (front & rear)
- 3 phase power
- Well priced to suit the market
- Glass display shop front
- Rear goods access
- Good internal racking height
- Natural light in warehouse
- Potential for good ventilation via rollerdoors
- Ample onsite parking
- Strategic Northside location
- Moreton Bay Regional council is the second fastest growing area in Australia