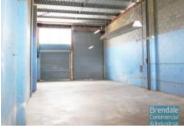

#### 154M2 UNIT - TENANTED OR VACANT **EXCLUSIVE AGENCY**

- 154m2 total space
- Ideal for owner occupier or alternatively as an investment
- General industry zoning
- 2 roller doors (front & rear)
- 3 phase power
- Well priced to suit the market
- Glass display shop front
- Rear goods access
- Good internal racking height
- Natural light in warehouse
- Potential for good ventilation via rollerdoors
- Ample onsite parking
- Strategic Northside location
- Moreton Bay Regional council is the second fastest growing area in Australia