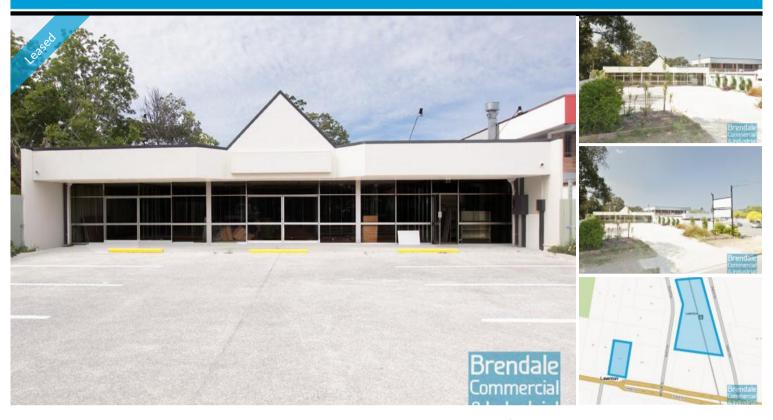

## 240M2 OFFICE, RETAIL OR MEDICAL NEAR STATION EXCLUSIVE AGENCY

- 240m2 total building space
- Ideal medical suite, office or retail shop
- 100 meters to busy Railway Station
- Glass display shop front
- Good signage opportunities to main road
- Freestanding building
- Private kitchenette
- Private amenities
- Good/ maximum exposure
- Thriving commercial area with cafe's & restaurants next door
- Good access from main roads & public transport
- 16 private car parking spaces
- Very close to Lawnton Train Station
- Local business zoning
- Strategic Northside location
- Moreton Bay Regional council is the second fastest growing area in Australia