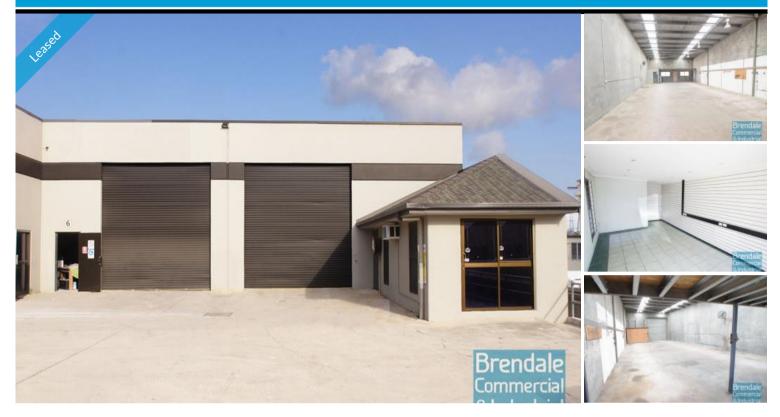

#### 217M2 INDUSTRIAL UNIT WITH OFFICE

- 217m2 total space
- Tilt panel construction
- Modern complex
- Office/ Showroom Entrance
- Suspended ceiling
- Floor coverings included
- Private kitchenette
- Private amenities
- Roller door access
- Ample onsite parking
- Mezzanine storage
- 3 phase power
- Shop front access
- $\hbox{-}\,\mathsf{Good}\,\mathsf{internal}\,\mathsf{racking}\,\mathsf{height}$
- High bay lighting
- Natural light in warehouse
- 20 radial kilometers to Brisbane CBD
- Strategic Northside location
- Good access to Airport Precinct, Sunshine Coast & Gold Coast via Bruce Hwy & Gateway Motorway