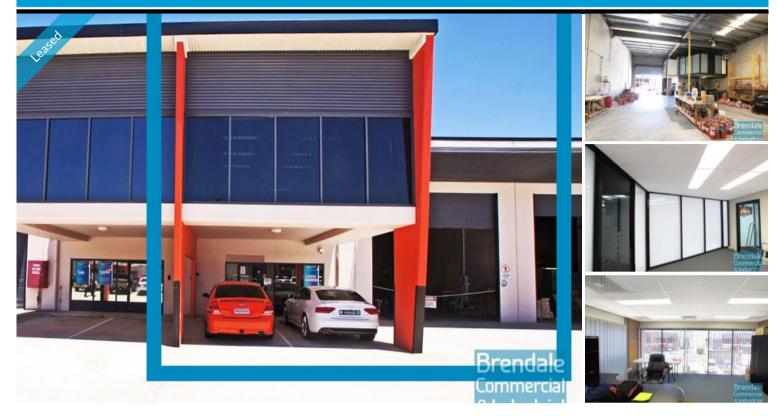

#### **BRENDALE**

18/18 Hinkler Court

## 340M2 TILT UNIT WITH OFFICE **EXCLUSIVE AGENCY**

- 340m2 total space
- Tilt panel construction
- Well maintained
- Modern complex
- 60m2 office area
- 280m2 warehouse space
- Office fitout included
- Boardroom & reception areas
- First Floor Office
- Suspended ceiling
- Floor coverings included
- Data cabling included
- Large windows
- Private amenities
- Walking distance to Railway Station
- Located near shops & business services
- Roller door access
- 4 car parking spaces
- 3 phase power
- Electric roller door
- General industry zoning
- Undercover parking
- Good internal racking height
- High bay lighting
- Natural light in warehouse
- 15m2 boardroom
- 20 radial kilometers to Brisbane CBD
- Strategic Northside location
- Good access to Airport Precinct, Sunshine Coast & Gold Coast via Bruce Hwy & Gateway Motorway

#### **LEASED** Floor Area Suburb **Brendale** Address 18/18 Hinkler Court Property ID 543