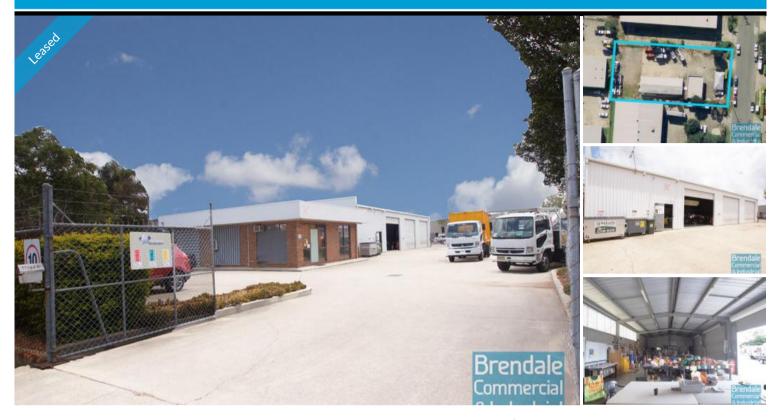

## FREESTANDER INDUSTRIAL WITH YARD & OFFICE EXCLUSIVE AGENCY

- 2007m2 total site area
- 150m2 office area
- 250m2 warehouse space
- Office fitout included
- 5 Managers Offices
- Suspended ceiling
- Floor coverings included
- Large windows
- Private kitchenette
- Lunch room area
- Private amenities
- Large yard area
- Exterior hardstand/ containers
- Fully fenced site
- Located in the Heart of Brendale
- 3 roller doors
- Ample onsite parking
- Mezzanine storage
- Natural light in warehouse
- 20 radial kilometers to Brisbane CBD
- Strategic Northside location
- Good access to Airport Precinct, Sunshine Coast & Gold Coast via Bruce Hwy & Gateway Motorway