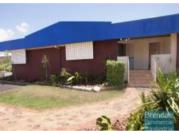

### STRATHPINE CENTRE 66M2 OFFICE IN STRATHPINE CBD **EXCLUSIVE AGENCY**

- 66m2 office suite
- Air conditioned office
- 250m (3minute walk) to Strathpine Railway Station
- Professional office
- Floor coverings included
- Blinds included
- Private kitchenette
- Private amenities
- 3 car parking spaces
- Allocated parking
- Located in the popular Strathpine Central Business Area
- Located near shops & business services
- Walk to Westfield Strathpine
- Strategic Northside location
- Moreton Bay Regional council is the second fastest growing area in Australia