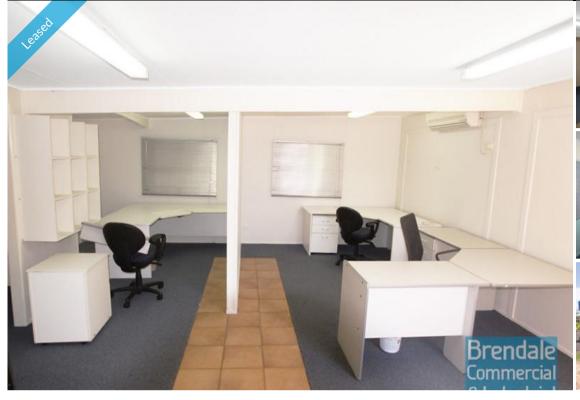

### STRATHPINE CENTRE 66M2 OFFICE IN STRATHPINE CBD **EXCLUSIVE AGENCY**

- 66m2 office suite
- Air conditioned office
- 250m (3minute walk) to Strathpine Railway Station
- Professional office
- Floor coverings included
- Blinds included
- Private kitchenette
- Private amenities
- 3 car parking spaces
- Allocated parking
- Located in the popular Strathpine Central Business Area
- Located near shops & business services
- Walk to Westfield Strathpine
- Strategic Northside location
- Moreton Bay Regional council is the second fastest growing area in Australia