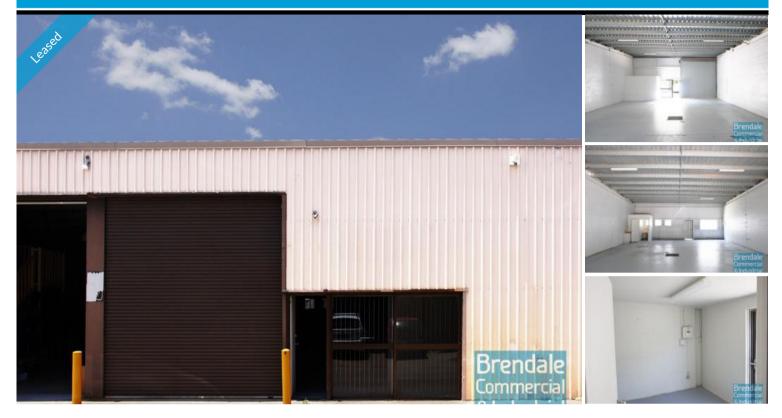

### **BRENDALE** 170M2 INDUSTRIAL UNIT WITH OFFICE

- 170m2 total space
- Industrial unit with office
- Freshly painted ready to occupy
- Well priced to suit the market
- Managers offices
- Private kitchenette
- Private amenities
- Roller door access
- Ample onsite parking
- General industry zoning
- 20 radial kilometers to Brisbane CBD
- Strategic Northside location
- Good access to Airport Precinct, Sunshine Coast & Gold Coast via Bruce Hwy & Gateway Motorway