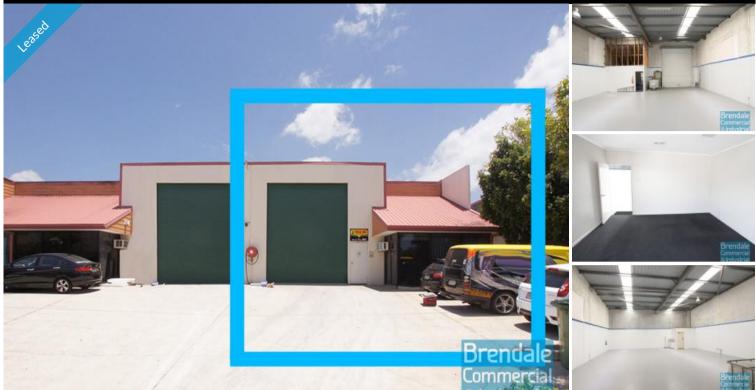

## **BRENDALE** 167M2 FRESHLY PAINTED UNIT

- 167m2 total space
- Tilt panel construction
- Freshly painted ready to occupy
- Price includes outgoings
- Air conditioned office
- Managers offices
- Floor coverings included
- Blinds included
- Private kitchenette
- Private amenities
- Roller door access
- 3 car parking spaces
- General industry zoning
- Good internal racking height
- High bay lighting
- Natural light in warehouse
- 20 radial kilometers to Brisbane CBD
- Strategic Northside location
- Good access to Airport Precinct, Sunshine Coast & Gold Coast via Bruce Hwy & Gateway Motorway