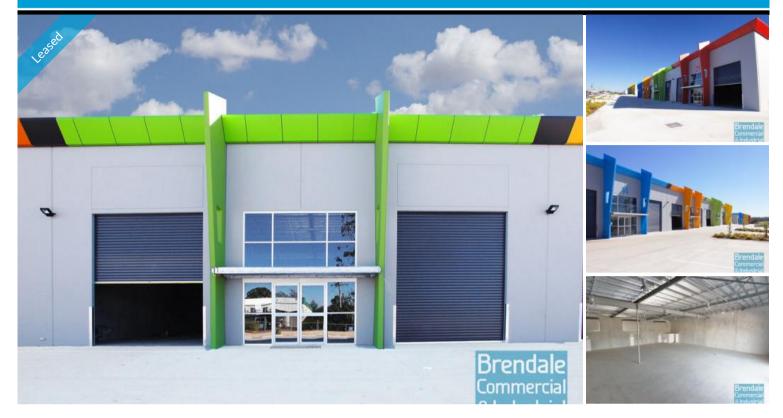

## 1050M2 BRAND NEW FREESTANDER EXCLUSIVE AGENCY

- 1050m2 total warehouse/ office space
- Tilt panel construction
- Newly constructed complex
- 100m2 office area
- Air conditioned office
- Office over two levels
- Office overlooks warehouse
- Private Kitchenette
- Private Amenities
- Dual driveway access
- Exterior hardstand/containers
- Semi-trailer access
- 3 phase power
- General industry zoning
- Allocated parking
- $\hbox{-}\, \mathsf{Shop}\, \mathsf{front}\, \mathsf{access}\,$
- $\hbox{-} \operatorname{\mathsf{Good}} \operatorname{\mathsf{internal}} \operatorname{\mathsf{racking}} \operatorname{\mathsf{height}}$
- High bay lighting
- Natural light in warehouse
- 20 radial kilometers to Brisbane CBD
- Moreton Bay Regional council is the second fastest growing area in Australia
- Strategic Northside location