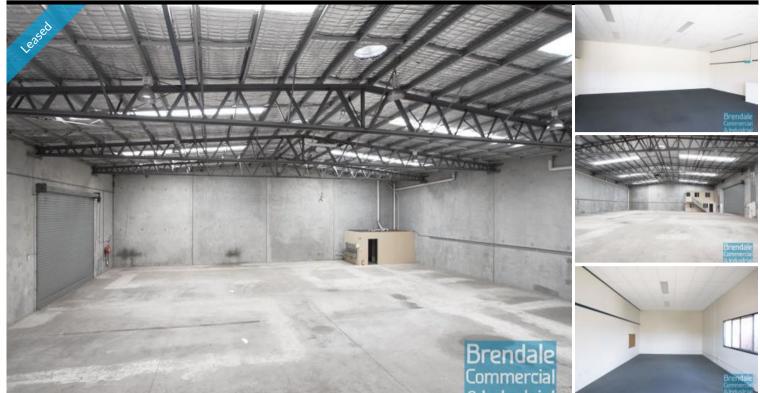

### BRENDALE 2/17 Bult Drive 641M2 WAREHOUSE WITH OFFICE

- 641m2 total warehouse/ office
- Tilt panel construction
- Modern complex
- 101m2 office area
- 540m2 warehouse space
- Air conditioned office
- Office fitout included
- Office over two levels
- Suspended ceiling
- Floor coverings included
- Data cabling included
- Blinds included
- Private Kitchenette
- Private Amenities
- Lunch Room Area
- Fully fenced site
- Semi-trailer access
- Dual driveway access
- 6 car parking spaces
- 3 phase power (600 amp per phase)
- 8m+ internal warehouse height
- General industry zoning
- Allocated parking
- Container height roller doors
- Good internal racking height
- High bay lighting
- Natural light in warehouse
- Additional office/ warehouse space available, if required
- 20 radial kilometers to Brisbane CBD
- Strategic Northside location
- Good access to Airport Precinct, Sunshine Coast & Gold Coast via Bruce Hwy & Gateway Motorway

## **LEASED**

Floor Area Suburb Address Property ID

## 0 Brendale 2/ 17 Bult Drive 535