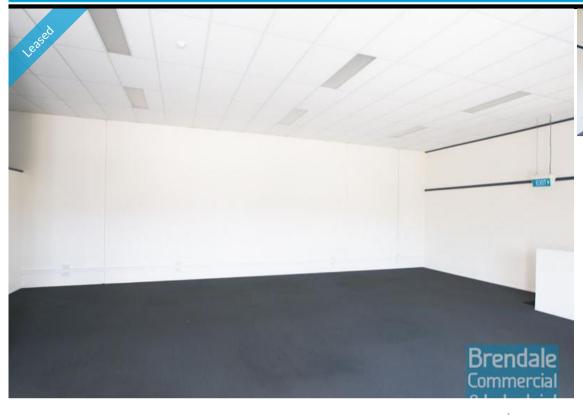

## 307M2 MODERN OFFICE SUITE

- 307m2 office suite
- Tilt panel construction
- Modern complex
- Air conditioned office
- Office fitout includedOffice over two levels
- Suspended ceiling
- $\hbox{-} Floor coverings included \\$
- Data cabling included
- Blinds included
- Private Kitchenette
- Private Amenities
- Lunch Room Area
- Fully fenced site
- 6 car parking spaces
- Allocated parking
- Container height roller doors
- Additional office/ warehouse space available, if required
- 20 radial kilometers to Brisbane CBD
- Strategic Northside location
- Good access to Airport Precinct, Sunshine Coast & Gold Coast via Bruce Hwy & Gateway Motorway
- Need more space? Larger sizes are available