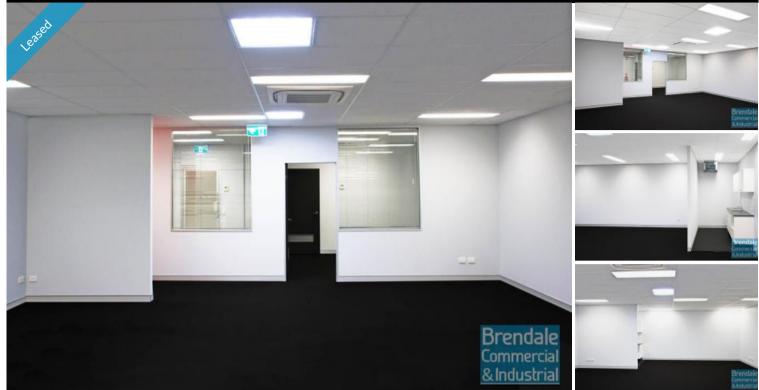

### BRENDALE Suite 9/36 Leonard Crescent 93M2 PROFESSIONAL OFFICE SUITE

- 93m2 professional office suite
- Tilt panel construction
- Brand new office fitout included
- Reception & Managers offices
- Well maintained building
- Fully air conditioned office
- Suspended ceiling (2.7m high)
- Carpeted
- Data cabling included (CAT6) throughout
- Freshly painted & ready to occupy
- Skylights provide energy efficient natural light
- Private kitchenette within tenancy
- Energy efficient fluorescent lighting
- Swipe card security access
- 3 exclusive undercover allocated carparks
- Water harvesting technology used with rain water
- Communal shower facilities (with hot water)
- 8 minute walk to Strathpine Railway Station
- 20 radial kilometers to Brisbane CBD
- Moreton Bay Regional council is the second fastest growing area in Australia
- Strategic Northside location