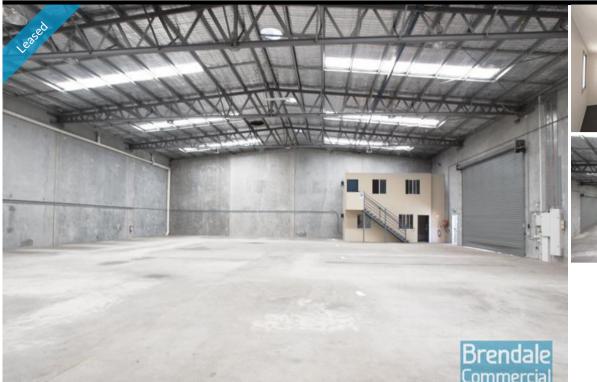

## **BRENDALE** 820M2 INDUSTRIAL UNIT WITH OFFICE

- 820m2 total space
- Tilt panel construction
- Modern complex
- 60m2 office area
- 760m2 warehouse space
- Air conditioned office
- Office over two levels
- Office overlooks warehouse
- Data cabling included
- Private Kitchenette
- Private Amenities
- Fully fenced site
- Semi-trailer access
- 2 roller door access
- 8 car parking spaces
- 3 phase power
- 400 amps per phase
- Transformer on site
- General industry zoning
- Allocated parking
- Good internal racking height
- High bay lighting
- Container height roller doors
- 20 radial kilometres to Brisbane CBD
- Strategic Northside location
- Good access to Airport Precint, Sunshine Coast & Gold Coast via Bruce Hwy & Gateway Motorway