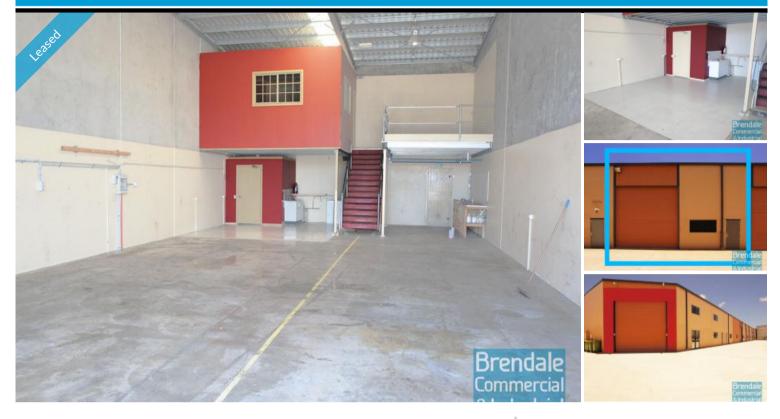

### 200M2 MODERN TILT PANEL UNIT **EXCLUSIVE AGENCY**

- Motivated Vendor
- 200m2 total space
- Tilt panel construction
- Modern complex
- Rental Incentives Available
- 24m2 office area
- 176m2 warehouse space
- First floor office
- Private kitchenette
- Private amenities
- Located in the Heart of Brendale
- Roller door access
- 2 car parking spaces
- Container height roller door
- Mezzanine storage
- General industry zoning
- Natural light in warehouse
- 20 radial kilometers to Brisbane CBD
- Strategic Northside location
- Good access to Airport Precinct, Sunshine Coast & Gold Coast via Bruce Hwy & Gateway Motorway