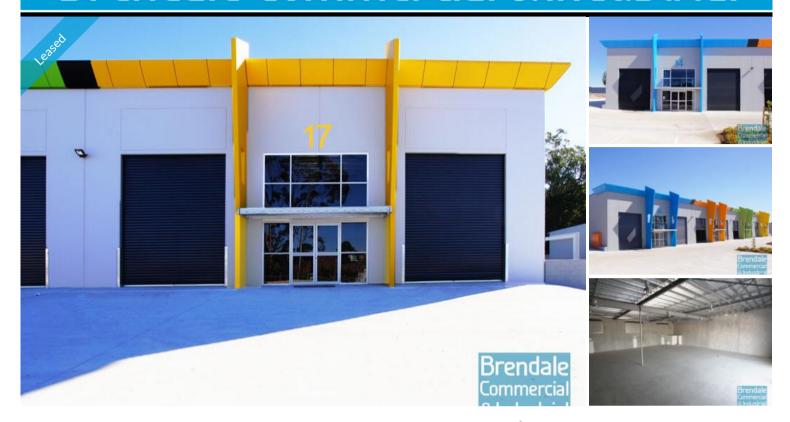

# 500M2 BRAND NEW TILT PANEL UNIT **EXCLUSIVE AGENCY**

- 500m2 total space
- Tilt panel construction
- Brand New Unit!
- Newly constructed complex
- Private Kitchenette
- Private Amenities
- 2 roller door access
- Exterior hardstand/containers, if required
- Semi-trailer access
- 5 car parking spaces
- 3 phase power
- General industry zoning
- Allocated parking
- Shop front entry (for reception if required)
- Good internal racking height
- High bay lighting
- Natural light in warehouse
- 20 radial kilometers to Brisbane CBD
- Easy access to Airport Precinct, Sunshine Coast & Gold Coast via Bruce Highway & Gateway Motorway
- Moreton Bay Regional council is the second fastest growing area in Australia
- Strategic Northside location

Alternative size configurations are available.

For more information or to arrange an inspection please call the EXCLUSIVE AGENTS Stan Topp or Bill Mcilwraith of Brendale Commercial & Industrial.