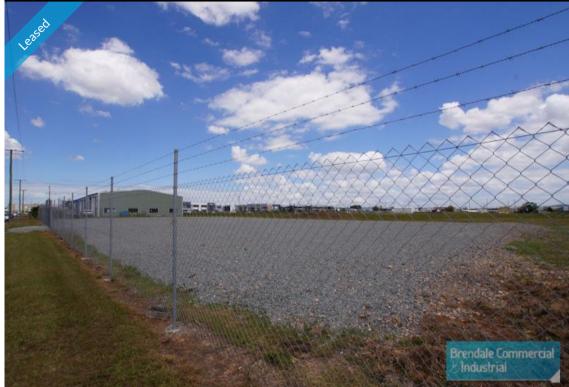

### **BRENDALE** 4000M2 HARDSTAND

- 4000m2 hardstand areas
- Accessible from three roads
- Located on South Pine Road
- Range of sites with maximum to nil street exposure
- Currently fully fenced and well priced options available
- 20 radial kilometres to Brisbane CBD
- Easy access to the freeway via Linkfield road.
- Moreton Bay Regional council is the second fastest growing area in Australia
- Strategic Northside location