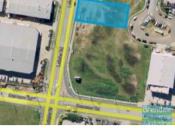

#### **BRENDALE**

3/245 Leitchs Road

#### 531M2 TRADE SHOP/ RETAIL - MASSIVE EXPOSURE

- Last tenancy for Lease in new complex!
- Maximum exposure to busy intersection
- Located in the heart of Brendale
- Located on the corner of Leitchs road & Kremzow road
- Ideal for a Trade Shop or Retail Business
- 531m2 total space
- 441m2 warehouse space
- Shop front access
- Glass display shop front
- Rear goods access
- Signage to main road
- Natural light in warehouse
- Private amenities
- $\hbox{-} 2 \, roller \, door \, access$
- 5 car parking spaces
- 3 phase power
- Electric roller door
- $\hbox{-} \ {\sf Easy} \ {\sf parking} \ {\sf in} \ {\sf complex} \\$
- Main road frontage
- Dual driveway access
- Corner Site
- Located in the heart of Brendale
- Brand new 'Mower Super-Store' complex
- Excellent Exposure to one of Brendale's busiest intersections
- 20 radial kilometres to Brisbane CBD
- Strategic Northside location
- Good access to Airport Precinct, Sunshine Coast & Gold Coast via Bruce Hwy & Gateway Motorway