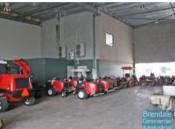

#### 531M2 TRADE SHOP/ RETAIL - MASSIVE EXPOSURE

- Last tenancy for Lease in new complex!
- Maximum exposure to busy intersection
- Located in the heart of Brendale
- Located on the corner of Leitchs road & Kremzow road
- Ideal for a Trade Shop or Retail Business
- 531m2 total space
- 441m2 warehouse space
- Shop front access
- Glass display shop front
- Rear goods access
- Signage to main road
- Natural light in warehouse
- Private amenities
- $\hbox{-} 2 \, roller \, door \, access$
- 5 car parking spaces
- 3 phase power
- Electric roller door
- $\hbox{-} \ {\sf Easy} \ {\sf parking} \ {\sf in} \ {\sf complex} \\$
- Main road frontage
- Dual driveway access
- Corner Site
- Located in the heart of Brendale
- Brand new 'Mower Super-Store' complex
- Excellent Exposure to one of Brendale's busiest intersections
- 20 radial kilometres to Brisbane CBD
- Strategic Northside location
- Good access to Airport Precinct, Sunshine Coast & Gold Coast via Bruce Hwy & Gateway Motorway