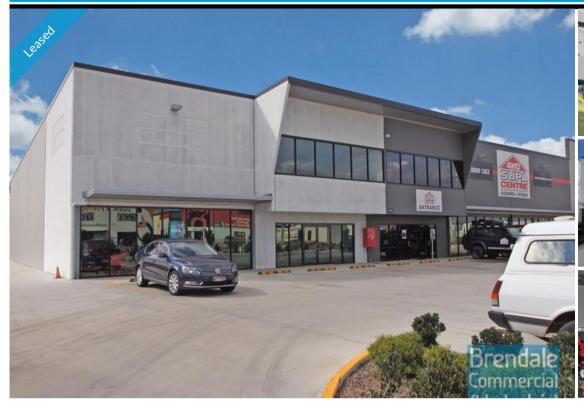

#### **BRENDALE**

3/245 Leitchs Road

#### 531M2 TRADE SHOP/ RETAIL - MASSIVE EXPOSURE

- Last tenancy for Lease in new complex!
- Maximum exposure to busy intersection
- Located in the heart of Brendale
- Located on the corner of Leitchs road & Kremzow road
- Ideal for a Trade Shop or Retail Business
- 531m2 total space
- 441m2 warehouse space
- Shop front access
- Glass display shop front
- Rear goods access
- Signage to main road
- Natural light in warehouse
- Private amenities
- $\hbox{-} 2 \, roller \, door \, access$
- 5 car parking spaces
- 3 phase power
- Electric roller door
- $\hbox{-} \ {\sf Easy} \ {\sf parking} \ {\sf in} \ {\sf complex} \\$
- Main road frontage
- Dual driveway access
- Corner Site
- Located in the heart of Brendale
- Brand new 'Mower Super-Store' complex
- Excellent Exposure to one of Brendale's busiest intersections
- 20 radial kilometres to Brisbane CBD
- Strategic Northside location
- Good access to Airport Precinct, Sunshine Coast & Gold Coast via Bruce Hwy & Gateway Motorway