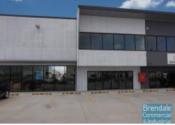

#### **BRENDALE**

3/245 Leitchs Road

#### 531M2 TRADE SHOP/ RETAIL - MASSIVE EXPOSURE

- Last tenancy for Lease in new complex!
- Maximum exposure to busy intersection
- Located in the heart of Brendale
- Located on the corner of Leitchs road & Kremzow road
- Ideal for a Trade Shop or Retail Business
- 531m2 total space
- 441m2 warehouse space
- Shop front access
- Glass display shop front
- Rear goods access
- Signage to main road
- Natural light in warehouse
- Private amenities
- $\hbox{-} 2 \, roller \, door \, access$
- 5 car parking spaces
- 3 phase power
- Electric roller door
- $\hbox{-} \ {\sf Easy} \ {\sf parking} \ {\sf in} \ {\sf complex} \\$
- Main road frontage
- Dual driveway access
- Corner Site
- Located in the heart of Brendale
- Brand new 'Mower Super-Store' complex
- Excellent Exposure to one of Brendale's busiest intersections
- 20 radial kilometres to Brisbane CBD
- Strategic Northside location
- Good access to Airport Precinct, Sunshine Coast & Gold Coast via Bruce Hwy & Gateway Motorway