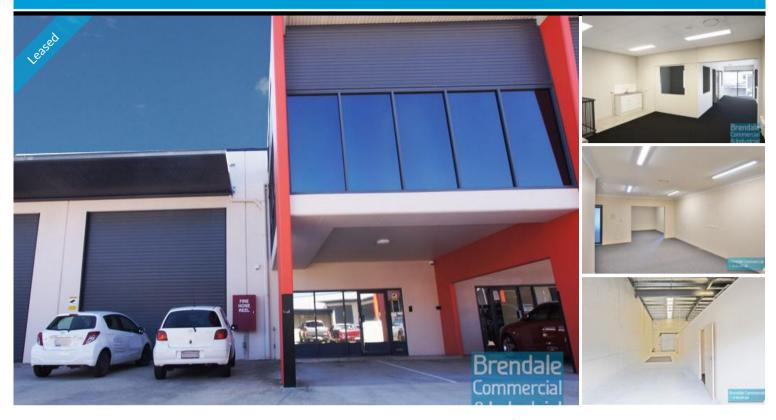

# 324M2 OFFICE/ WAREHOUSE **EXCLUSIVE AGENCY**

## **BASE BUILDING INCLUDES:**

- Tilt panel construction
- 324m2 total tenancy space
- Option to use or remove current fitout
- Well maintained, modern complex
- Large windows
- 3 phase power
- 3 exclusive car parks
- General industry zoning
- 20 radial kilometers to Brisbane CBD
- Easy access to the freeway via Linkfield road
- Strategic Northside location
- Good access to Airport Precinct, Sunshine Coast & Gold Coast via Bruce Hwy & Gateway Motorway

## OPTION TO USE EXISTING FITOUT:

- 200m2 of high quality office fitout (over \$75,000 value approx)
- Perfect for value-conscious business requiring high office content + warehouse
- Existing fitout includes air conditioned office
- Office fitout over two levels (overlooks warehouse)
- Suspended ceiling, carpeted
- Private kitchenette
- Private amenities

## OPTION TO RETURN TO ORIGINAL BUILDING:

- Owner will return building back to existing original fitout
- Warehouse space increases to 250m2\* total
- 30m2 reception
- 45m2 airconditioned office overlooking warehouse