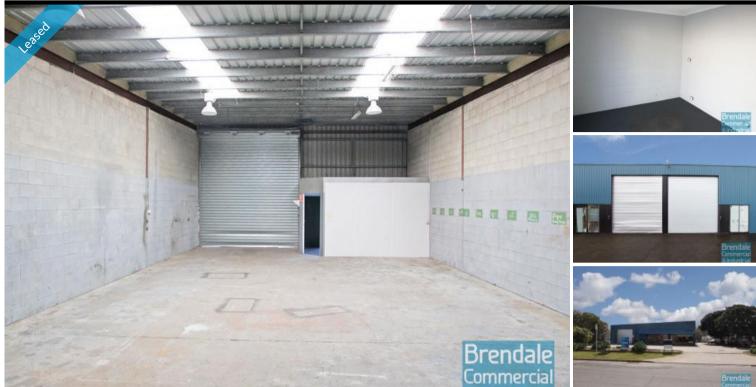

#### **BRENDALE** 160M2 INDUSTRIAL UNIT -- EXCEPTIONAL VALUE --

- --- EXCEPTIONAL VALUE --
- 160m2 industrial unit
- Roller door access
- Ideal for low cost start up or storage space
- Private kitchenette
- Private amenities included in tenancy
- Ample power points spaced throughout unit
- 3 phase power
- General Industry zoning
- Well positioned in the heart of Brendale
- Ample car parking on site
- 8 minute cycle or 18 minute walk to Strathpine station
- 20 radial kilometres to Brisbane CBD
- Easy access to the freeway via Linkfield road
- Moreton Bay Regional council is the second fastest growing area in Australia
- Strategic Northside location

Alternative sizes are available for lease

For more information please call Stan Topp or Bill Mcilwraith of Brendale Commercial & Industrial