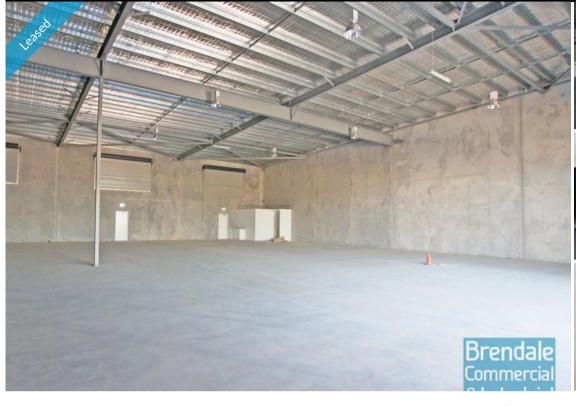

# BRAND NEW TILT PANEL UNIT + OFFICE EXCLUSIVE AGENCY

- 550m2 total space
- Tilt panel construction
- Brand New Unit!
- Newly constructed complex
- 100m2 office area
- Air conditioned office
- Office fitout included
- Office over two levels
- Private Kitchenette
- Private Amenities
- Dual driveway access
- $\hbox{-}\,2\,roller\,door\,access$
- $\hbox{-} \, \mathsf{Exterior} \, \mathsf{hardstand/containers}, if \, \mathsf{required}$
- Semi-trailer access
- 5 car parking spaces
- 3 phase power
- $\hbox{-}\, \mathsf{General}\, \mathsf{industry}\, \mathsf{zoning}$
- Allocated parking
- Shop front entry (for reception if required)
- Good internal racking height
- High bay lighting
- Natural light in warehouse
- 20 radial kilometers to Brisbane CBD
- Well positioned on Paisley drive at Lawnton
- Easy access to Airport Precinct, Sunshine Coast & Gold Coast via Bruce Highway & Gateway Motorway
- Moreton Bay Regional council is the second fastest growing area in Australia
- Strategic Northside location