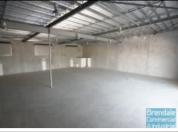

# BRAND NEW TILT PANEL UNIT + OFFICE EXCLUSIVE AGENCY

- 550m2 total space
- Tilt panel construction
- Brand New Unit!
- Newly constructed complex
- 100m2 office area
- Air conditioned office
- Office fitout included
- Office over two levels
- Private Kitchenette
- Private Amenities
- Dual driveway access
- $\hbox{-}\,2\,roller\,door\,access$
- $\hbox{-} \, \mathsf{Exterior} \, \mathsf{hardstand/containers}, if \, \mathsf{required}$
- Semi-trailer access
- 5 car parking spaces
- 3 phase power
- $\hbox{-}\, \mathsf{General}\, \mathsf{industry}\, \mathsf{zoning}$
- Allocated parking
- Shop front entry (for reception if required)
- Good internal racking height
- High bay lighting
- Natural light in warehouse
- 20 radial kilometers to Brisbane CBD
- Well positioned on Paisley drive at Lawnton
- Easy access to Airport Precinct, Sunshine Coast & Gold Coast via Bruce Highway & Gateway Motorway
- Moreton Bay Regional council is the second fastest growing area in Australia
- Strategic Northside location