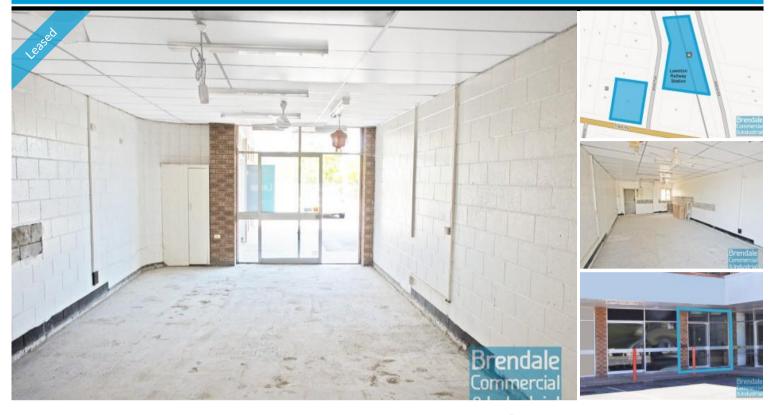

# 42M2 SHOP / OFFICE **EXCLUSIVE AGENCY**

- Excellent opportunity for start-up venture
- Very reasonable rental rate perfect for small business
- Ideal shop or office location
- Manageable size at 42m2
- Excellent location across from busy Railway Station
- Well priced to suit the current market
- Join busy complex with cafe & bakery
- Located near local schools
- Complex is located on an intersection with two street access
- Shop front access
- 21 car parking spaces in complex
- Moreton Bay Regional council is the second fastest growing area in Australia
- Strategic Northside location

#### **LEASED** Floor Area Suburb Lawnton Address Shop 5/2 Ebert Parade Property ID 495