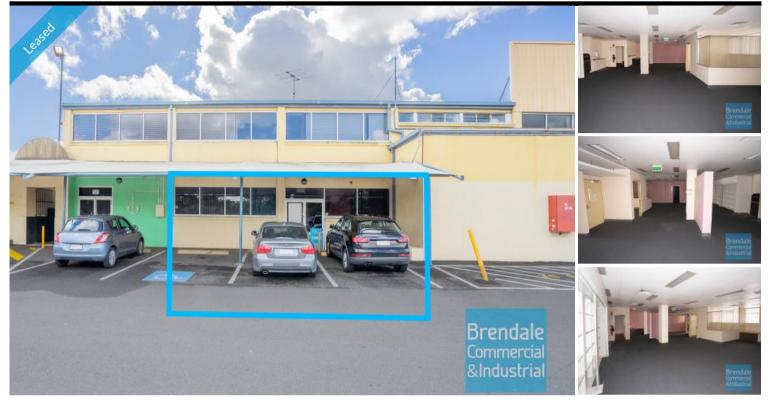

# **STRATHPINE**153M2 PROFESSIONAL OFFICE SUITE

- $\hbox{-}\ 153m2\ professional\ office\ suite}$
- Air conditioned office
- Office fitout included
- Managers offices
- Suspended ceiling
- Floor coverings included
- Data cabling included
- Private kitchenette
- Private amenities
- Access from main road
- Ample onsite parking
- Easy parking in complex
- Moreton Bay Regional council is the second fastest growing area in Australia