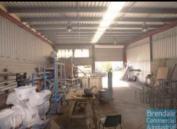

# BRENDALE 192M2 INDUSTRIAL UNIT EXCLUSIVE AGENCY

- 192m2 total space
- Private amenities (including shower)
- Dual driveway access
- Corner Site
- Access from main road
- Roller door access
- Ample onsite parking
- 3 phase power
- Mezzanine storage
- General industry zoning
- High bay lighting
- Natural light in warehouse
- 20 radial kilometers to Brisbane CBD
- Strategic Northside location
- Moreton Bay Regional council is the second fastest growing area in Australia