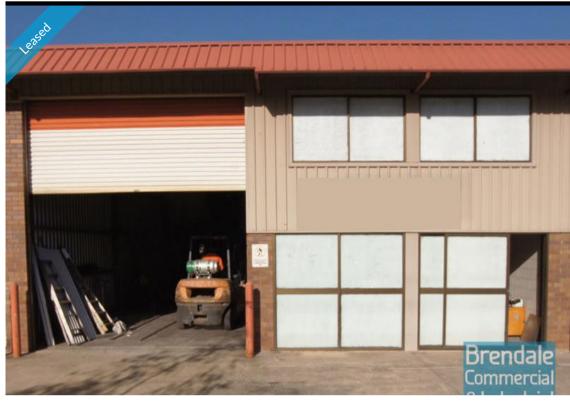

# BRENDALE 192M2 INDUSTRIAL UNIT EXCLUSIVE AGENCY

- 192m2 total space
- Private amenities (including shower)
- Dual driveway access
- Corner Site
- Access from main road
- Roller door access
- Ample onsite parking
- 3 phase power
- Mezzanine storage
- General industry zoning
- High bay lighting
- Natural light in warehouse
- 20 radial kilometers to Brisbane CBD
- Strategic Northside location
- Moreton Bay Regional council is the second fastest growing area in Australia