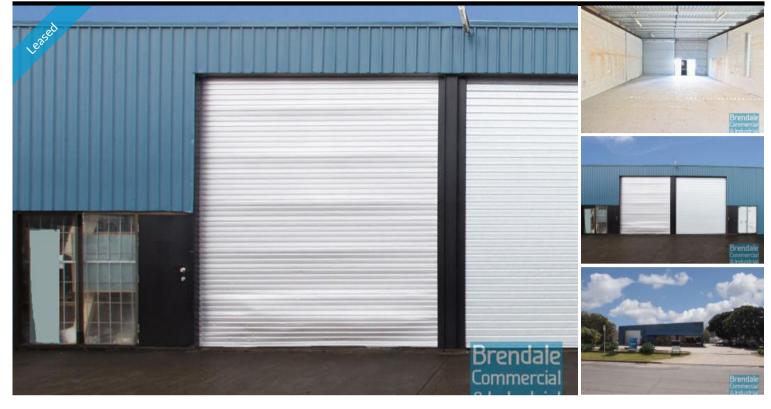

### BRENDALE EXCEPTIONAL VALUE INDUSTRIAL UNIT

- --- EXCEPTIONAL VALUE --
- 160m2 industrial unit
- Roller door access
- Ideal for low cost start up or storage space
- Private kitchenette
- Private amenities included in tenancy
- Ample power points spaced throughout unit
- 3 phase power
- General Industry zoning
- Well positioned in the heart of Brendale
- Ample car parking on site
- $8\,minute$  cycle or  $18\,minute$  walk to Strathpine station
- 20 radial kilometres to Brisbane CBD
- Easy access to the freeway via Linkfield road
- Moreton Bay Regional council is the second fastest growing area in Australia  $\,$
- Strategic Northside location